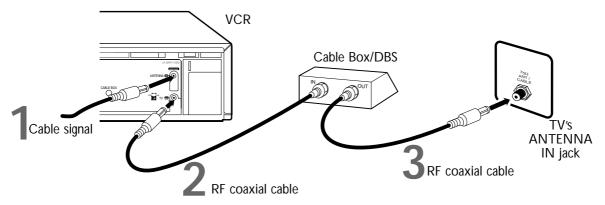

### Hookups with a Cable Box/Direct Broadcast System (cont'd) 9

#### Connections

Connect a Cable signal to the VCR's ANTENNA IN jack.

# 2

Use an RF coaxial cable (supplied) to connect the TV OUT jack on the VCR to the IN jack on the Cable Box/DBS.

## 3

Use a second RF coaxial cable to connect the OUT jack on the Cable Box/DBS to the TV's ANTENNA IN jack.